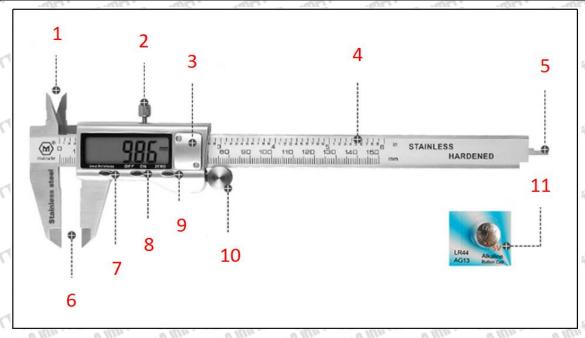

# 2.1. 095030-5738 Injector Valve Stem Measuring Tools

Mob/Whatsapp: +86 13410541523 Tel: +8675523215133

Email: ruby@shumatt.com Website: www.shumatt.com

Pic No.3

| 1. Inner diameter measuring claw | 7. inch/mm metric and inch conversion button |
|----------------------------------|----------------------------------------------|
| 2. Limit screw                   | 8. OFF/ON power button                       |
| 3. Battery installation place    | 9. ZERO button                               |
| 4. Ruler body                    | 10. Push roller                              |
| 5. depth measurement             | 11. Button battery                           |
| 6. depth measurement             | / Show Show Show Show Show                   |