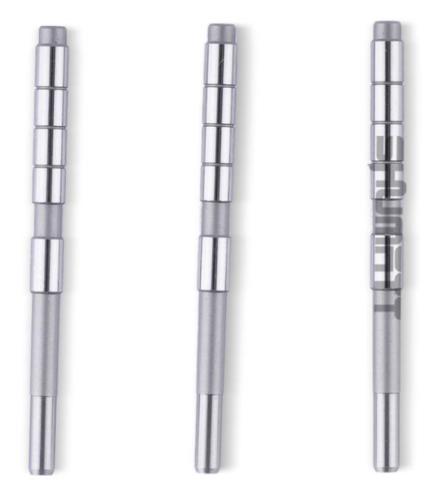

# (1) Injector Valve Stem Spare Parts List

| R   | No.                | 1                   | 1 2                        |                                         |  |
|-----|--------------------|---------------------|----------------------------|-----------------------------------------|--|
| 19  | Reference<br>Image | ATT SHOT            | MATT SHUT                  | THE |  |
| . 2 | Name               | Injector Valve Stem | Injector Valve Stem Length | Injector Valve Stem diameter            |  |
| 1   | Description        | She She She         | L57.63mm                   | $\Phi$ 4.3mm                            |  |